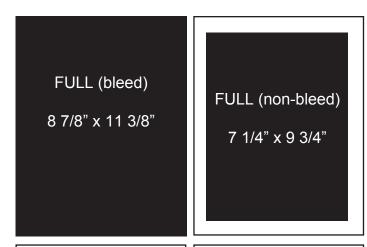

| DIMENSIONS                                                                                |                                                       |
|-------------------------------------------------------------------------------------------|-------------------------------------------------------|
| <ul><li>Full page (bleed)</li><li>Full page (non-bleed)</li></ul>                         | 8 7/8" x 11 3/8"<br>7 1/4" x 9 3/4"                   |
| <ul><li> Two-thirds (vertical)</li><li> Half (horizontal)</li></ul>                       | 4 3/4" x 9 3/4"<br>7 1/4" x 4 3/4"                    |
| <ul><li>Half (vertical)</li><li>One-third (square)</li><li>One-third (vertical)</li></ul> | 3 1/2" x 9 3/4"<br>4 3/4" x 4 3/4"<br>2 1/4" x 9 3/4" |
| <ul><li>One-third (horizontal)</li><li>One-quarter</li></ul>                              | 7 1/4" x 3 3/8"<br>3 1/2" x 4 3/4"                    |
| <ul><li>One-sixth (vertical)</li><li>One-sixth (horizontal)</li><li>One-twelfth</li></ul> | 2 1/4" x 4 3/4"<br>4 3/4" x 2 1/4"<br>2 1/4" x 2 1/4" |
|                                                                                           |                                                       |