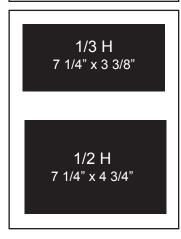

| DIMENSIONS                                                                                |                                                       |
|-------------------------------------------------------------------------------------------|-------------------------------------------------------|
| <ul><li>Full page (bleed)</li><li>Full page (non-bleed)</li></ul>                         | 8 7/8" x 11 3/8"<br>7 1/4" x 9 3/4"                   |
| <ul><li> Two-thirds (vertical)</li><li> Half (horizontal)</li></ul>                       | 4 3/4" x 9 3/4"<br>7 1/4" x 4 3/4"                    |
| <ul><li>Half (vertical)</li><li>One-third (square)</li><li>One-third (vertical)</li></ul> | 3 1/2" x 9 3/4"<br>4 3/4" x 4 3/4"<br>2 1/4" x 9 3/4" |
| <ul><li>One-third (horizontal)</li><li>One-quarter</li></ul>                              | 7 1/4" x 3 3/8"<br>3 1/2" x 4 3/4"                    |
| <ul><li>One-sixth (vertical)</li><li>One-sixth (horizontal)</li><li>One-twelfth</li></ul> | 2 1/4" x 4 3/4"<br>4 3/4" x 2 1/4"<br>2 1/4" x 2 1/4" |
|                                                                                           |                                                       |