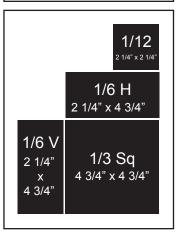

| DIMENSIONS                                                                                |                                                       |
|-------------------------------------------------------------------------------------------|-------------------------------------------------------|
| <ul><li>Full page (bleed)</li><li>Full page (non-bleed)</li></ul>                         | 8 7/8" x 11 3/8"<br>7 1/4" x 9 3/4"                   |
| <ul><li> Two-thirds (vertical)</li><li> Half (horizontal)</li></ul>                       | 4 3/4" x 9 3/4"<br>7 1/4" x 4 3/4"                    |
| <ul><li>Half (vertical)</li><li>One-third (square)</li><li>One-third (vertical)</li></ul> | 3 1/2" x 9 3/4"<br>4 3/4" x 4 3/4"<br>2 1/4" x 9 3/4" |
| <ul><li>One-third (horizontal)</li><li>One-quarter</li></ul>                              | 7 1/4" x 3 3/8"<br>3 1/2" x 4 3/4"                    |
| <ul><li>One-sixth (vertical)</li><li>One-sixth (horizontal)</li><li>One-twelfth</li></ul> | 2 1/4" x 4 3/4"<br>4 3/4" x 2 1/4"<br>2 1/4" x 2 1/4" |
|                                                                                           |                                                       |