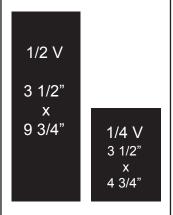

| DIMENSIONS                                                                                |                                                       |
|-------------------------------------------------------------------------------------------|-------------------------------------------------------|
| <ul><li>Full page (bleed)</li><li>Full page (non-bleed)</li></ul>                         | 8 7/8" x 11 3/8"<br>7 1/4" x 9 3/4"                   |
| <ul><li> Two-thirds (vertical)</li><li> Half (horizontal)</li></ul>                       | 4 3/4" x 9 3/4"<br>7 1/4" x 4 3/4"                    |
| <ul><li>Half (vertical)</li><li>One-third (square)</li><li>One-third (vertical)</li></ul> | 3 1/2" x 9 3/4"<br>4 3/4" x 4 3/4"<br>2 1/4" x 9 3/4" |
| <ul><li>One-third (horizontal)</li><li>One-quarter</li></ul>                              | 7 1/4" x 3 3/8"<br>3 1/2" x 4 3/4"                    |
| <ul><li>One-sixth (vertical)</li><li>One-sixth (horizontal)</li><li>One-twelfth</li></ul> | 2 1/4" x 4 3/4"<br>4 3/4" x 2 1/4"<br>2 1/4" x 2 1/4" |
|                                                                                           |                                                       |