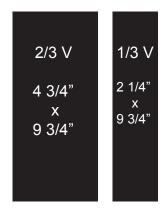

| DIMENSIONS                                                                                |                                                       |
|-------------------------------------------------------------------------------------------|-------------------------------------------------------|
| <ul><li>Full page (bleed)</li><li>Full page (non-bleed)</li></ul>                         | 8 7/8" x 11 3/8"<br>7 1/4" x 9 3/4"                   |
| <ul><li> Two-thirds (vertical)</li><li> Half (horizontal)</li></ul>                       | 4 3/4" x 9 3/4"<br>7 1/4" x 4 3/4"                    |
| <ul><li>Half (vertical)</li><li>One-third (square)</li><li>One-third (vertical)</li></ul> | 3 1/2" x 9 3/4"<br>4 3/4" x 4 3/4"<br>2 1/4" x 9 3/4" |
| <ul><li>One-third (horizontal)</li><li>One-quarter</li></ul>                              | 7 1/4" x 3 3/8"<br>3 1/2" x 4 3/4"                    |
| <ul><li>One-sixth (vertical)</li><li>One-sixth (horizontal)</li><li>One-twelfth</li></ul> | 2 1/4" x 4 3/4"<br>4 3/4" x 2 1/4"<br>2 1/4" x 2 1/4" |
|                                                                                           |                                                       |